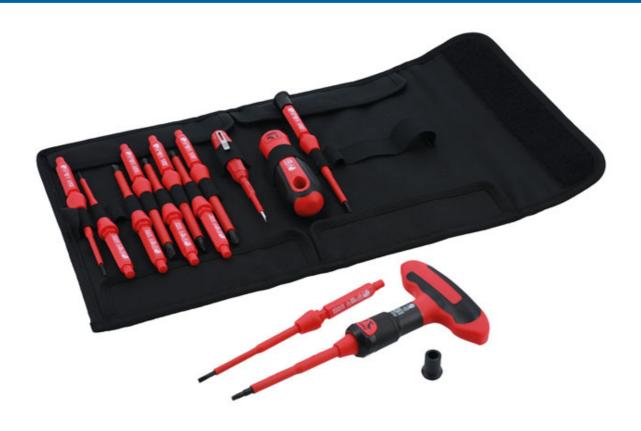

## Insulated Interchangeable Screwdriver Set 16pc

A fully insulated interchangeable screwdriver set, IEC60900:2018 approved for safe operator use on live circuits up to 1000v AC and 1500v DC. It features both a regular straight handle, and a T-Handle driver, together with 11 screwdriver blades which simply push into the handles and lock into place. Also included are 2 x spinning end caps which allow the screwdriver blades to be as precision screwdrivers, together with a circuit tester (suitable for use from 110 – 250v AC). Suitable for use by technicians and mechanics working on hybrid and electric vehicles, together with professional electricians and installers.

## **Additional Information**

- Allows safe use on live circuits up to 1000V AC / 1500V DC (VDE / IEC60900:2018 approved).
- Sizes: Phillips: Ph1, Ph2; Pozi: Pz1, Pz2; Flat: 2.5, 3, 4, 5.5, 6.5mm; Star\*: T20, T25.
- Supplied with 1 x straight & 1 x T-Handle screwdriver blade holders, together with 2 x spinner endcaps.
- Also includes an insulated single-pole voltage tester (110-250V).
- VDE/GS approved. Suitable for industry, automotive & domestic use.