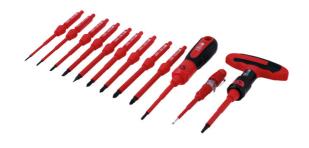

## Insulated Interchangeable Screwdriver Set 16pc

A fully insulated interchangeable screwdriver set, IEC60900:2018 approved for safe operator use on live circuits up to 1000v AC and 1500v DC. It features both a regular straight handle, and a T-Handle driver, together with 11 screwdriver blades which simply push into the handles and lock into place. Also included are 2 x spinning end caps which allow the screwdriver blades to be as precision screwdrivers, together with a circuit tester (suitable for use from 110 – 250v AC). Suitable for use by technicians and mechanics working on hybrid and electric vehicles, together with professional electricians and installers.

## **Additional Information**

- Allows safe use on live circuits up to 1000V AC / 1500V DC (VDE / IEC60900:2018 approved).
- Sizes: Phillips: Ph1, Ph2; Pozi: Pz1, Pz2; Flat: 2.5, 3, 4, 5.5, 6.5mm; Star\*: T20, T25.
- Supplied with 1 x straight & 1 x T-Handle screwdriver blade holders, together with 2 x spinner endcaps.
- Also includes an insulated single-pole voltage tester (110-250V).
- VDE/GS approved. Suitable for industry, automotive & domestic use.