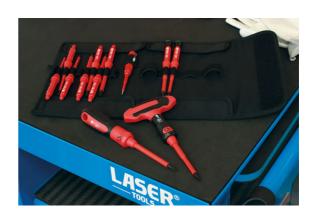

## Insulated Interchangeable Screwdriver Set 16pc

A fully insulated interchangeable screwdriver set, IEC60900:2018 approved for safe operator use on live circuits up to 1000v AC and 1500v DC. It features both a regular straight handle, and a T-Handle driver, together with 11 screwdriver blades which simply push into the handles and lock into place. Also included are 2 x spinning end caps which allow the screwdriver blades to be as precision screwdrivers, together with a circuit tester (suitable for use from 110 – 250v AC). Suitable for use by technicians and mechanics working on hybrid and electric vehicles, together with professional electricians and installers.

## **Additional Information**

- Allows safe use on live circuits up to 1000V AC / 1500V DC (VDE / IEC60900:2018 approved).
- Sizes: Phillips: Ph1, Ph2; Pozi: Pz1, Pz2; Flat: 2.5, 3, 4, 5.5, 6.5mm; Star\*: T20, T25.
- Supplied with 1 x straight & 1 x T-Handle screwdriver blade holders, together with 2 x spinner endcaps.
- Also includes an insulated single-pole voltage tester (110-250V).
- VDE/GS approved. Suitable for industry, automotive & domestic use.