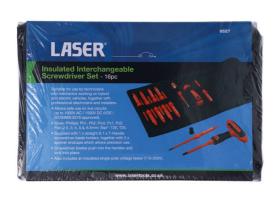

## Insulated Interchangeable Screwdriver Set 16pc

A fully insulated interchangeable screwdriver set, IEC60900:2018 approved for safe operator use on live circuits up to 1000v AC and 1500v DC. It features both a regular straight handle, and a T-Handle driver, together with 11 screwdriver blades which simply push into the handles and lock into place. Also included are 2 x spinning end caps which allow the screwdriver blades to be as precision screwdrivers, together with a circuit tester (suitable for use from 110 – 250v AC). Suitable for use by technicians and mechanics working on hybrid and electric vehicles, together with professional electricians and installers.

## **Additional Information**

- Allows safe use on live circuits up to 1000V AC / 1500V DC (VDE / IEC60900:2018 approved).
- Sizes: Phillips: Ph1, Ph2; Pozi: Pz1, Pz2; Flat: 2.5, 3, 4, 5.5, 6.5mm; Star\*: T20, T25.
- Supplied with 1 x straight & 1 x T-Handle screwdriver blade holders, together with 2 x spinner endcaps.
- Also includes an insulated single-pole voltage tester (110-250V).
- VDE/GS approved. Suitable for industry, automotive & domestic use.