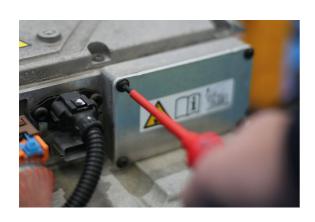

## Insulated Interchangeable Screwdriver Set 16pc

A fully insulated interchangeable screwdriver set, IEC60900:2018 approved for safe operator use on live circuits up to 1000v AC and 1500v DC. It features both a regular straight handle, and a T-Handle driver, together with 11 screwdriver blades which simply push into the handles and lock into place. Also included are 2 x spinning end caps which allow the screwdriver blades to be as precision screwdrivers, together with a circuit tester (suitable for use from 110 – 250v AC). Suitable for use by technicians and mechanics working on hybrid and electric vehicles, together with professional electricians and installers.