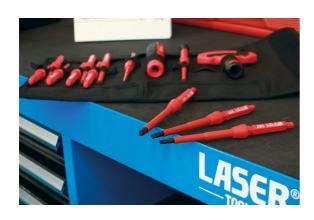

## Insulated Interchangeable Screwdriver Set 16pc

A fully insulated interchangeable screwdriver set, IEC60900:2018 approved for safe operator use on live circuits up to 1000v AC and 1500v DC. It features both a regular straight handle, and a T-Handle driver, together with 11 screwdriver blades which simply push into the handles and lock into place. Also included are 2 x spinning end caps which allow the screwdriver blades to be as precision screwdrivers, together with a circuit tester (suitable for use from 110 – 250v AC). Suitable for use by technicians and mechanics working on hybrid and electric vehicles, together with professional electricians and installers.

## **Additional Information**

- Allows safe use on live circuits up to 1000V AC / 1500V DC (VDE / IEC60900:2018 approved).
- Sizes: Phillips: Ph1, Ph2; Pozi: Pz1, Pz2; Flat: 2.5, 3, 4, 5.5, 6.5mm; Star\*: T20, T25.
- Supplied with 1 x straight & 1 x T-Handle screwdriver blade holders, together with 2 x spinner endcaps.
- Also includes an insulated single-pole voltage tester (110-250V).
- VDE/GS approved. Suitable for industry, automotive & domestic use.