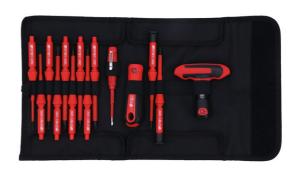

## Insulated Interchangeable Screwdriver Set 16pc

A fully insulated interchangeable screwdriver set, IEC60900:2018 approved for safe operator use on live circuits up to 1000v AC and 1500v DC. It features both a regular straight handle, and a T-Handle driver, together with 11 screwdriver blades which simply push into the handles and lock into place. Also included are 2 x spinning end caps which allow the screwdriver blades to be as precision screwdrivers, together with a circuit tester (suitable for use from 110 – 250v AC). Suitable for use by technicians and mechanics working on hybrid and electric vehicles, together with professional electricians and installers.

## **Additional Information**

- Allows safe use on live circuits up to 1000V AC / 1500V DC (VDE / IEC60900:2018 approved).
- Sizes: Phillips: Ph1, Ph2; Pozi: Pz1, Pz2; Flat: 2.5, 3, 4, 5.5, 6.5mm; Star\*: T20, T25.
- Supplied with 1 x straight & 1 x T-Handle screwdriver blade holders, together with 2 x spinner endcaps.
- Also includes an insulated single-pole voltage tester (110-250V).
- VDE/GS approved. Suitable for industry, automotive & domestic use.