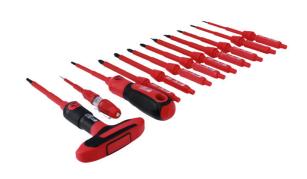

## Insulated Interchangeable Screwdriver Set 16pc

A fully insulated interchangeable screwdriver set, IEC60900:2018 approved for safe operator use on live circuits up to 1000v AC and 1500v DC. It features both a regular straight handle, and a T-Handle driver, together with 11 screwdriver blades which simply push into the handles and lock into place. Also included are 2 x spinning end caps which allow the screwdriver blades to be as precision screwdrivers, together with a circuit tester (suitable for use from 110 – 250v AC). Suitable for use by technicians and mechanics working on hybrid and electric vehicles, together with professional electricians and installers.

## **Additional Information**

- Allows safe use on live circuits up to 1000V AC / 1500V DC (VDE / IEC60900:2018 approved).
- Sizes: Phillips: Ph1, Ph2; Pozi: Pz1, Pz2; Flat: 2.5, 3, 4, 5.5, 6.5mm; Star\*: T20, T25.
- Supplied with 1 x straight & 1 x T-Handle screwdriver blade holders, together with 2 x spinner endcaps.
- Also includes an insulated single-pole voltage tester (110-250V).
- VDE/GS approved. Suitable for industry, automotive & domestic use.